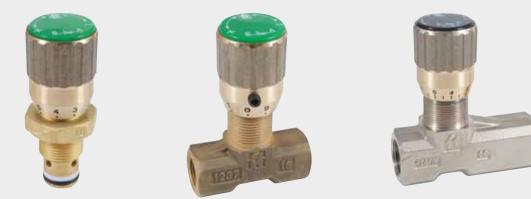

#### CONTROL VALVES AND ROTATING CONNECTORS

- flow rate control valves
- check valves
- stainless steel rotating connectors
- stainless steel quick connection couplings