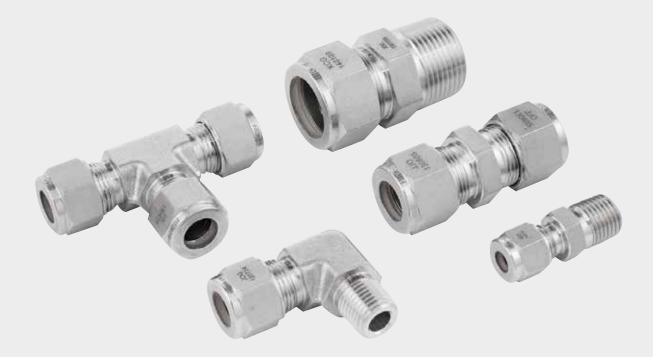

## DOUBLE FERRULE COMPRESSION FITTINGS

- in stainless steel AISI316 or special materials
- threaded connections male and female (metric or inch size)
- straight, elbow, union cross, union tee