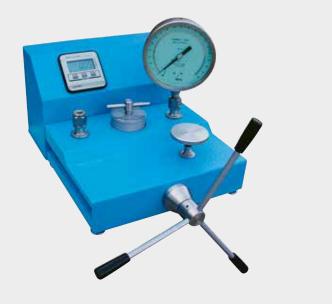

#### PRESSURE AND TEMPERATURE CALIBRATORS

- hand pressure generator pump, comparison pumps, deadweight tester
- thermostatic calibrators and baths
- verification, recalibration, repair