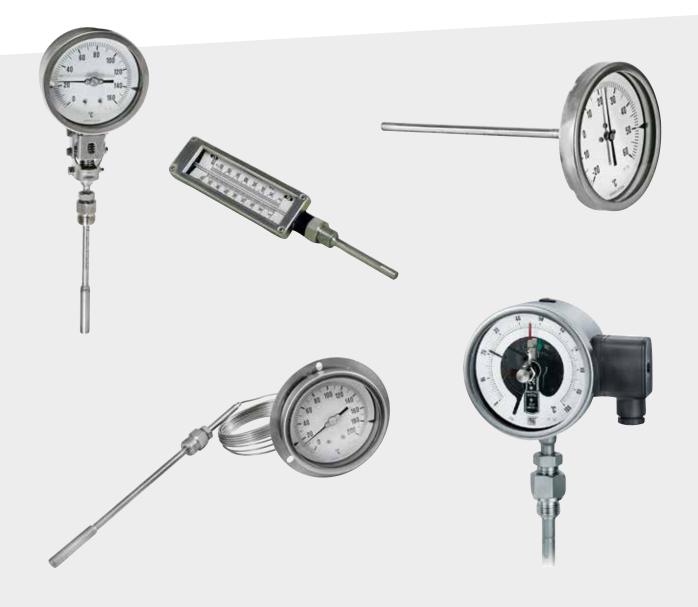

#### THERMOMETERS

- bimetallic, inert gas filled, glass tube
- for direct mounting or with capillary
- with electrical contacts
- for transformers
- ATEX and EAC executions