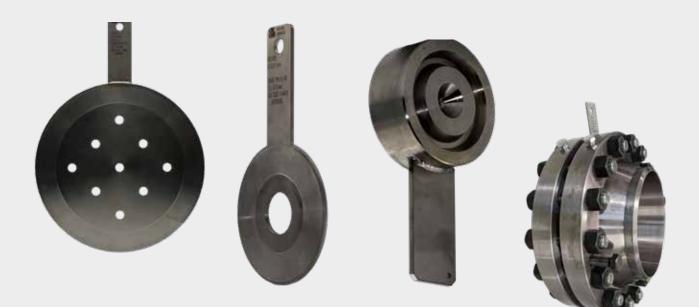

#### **FLOW ELEMENTS**

- orifice plate assembly
- meter run
- flow nozzle
- venturi tubes
- venturi cone meters
- wedge meter
- multiport averaging pitot tube
- restriction orifice