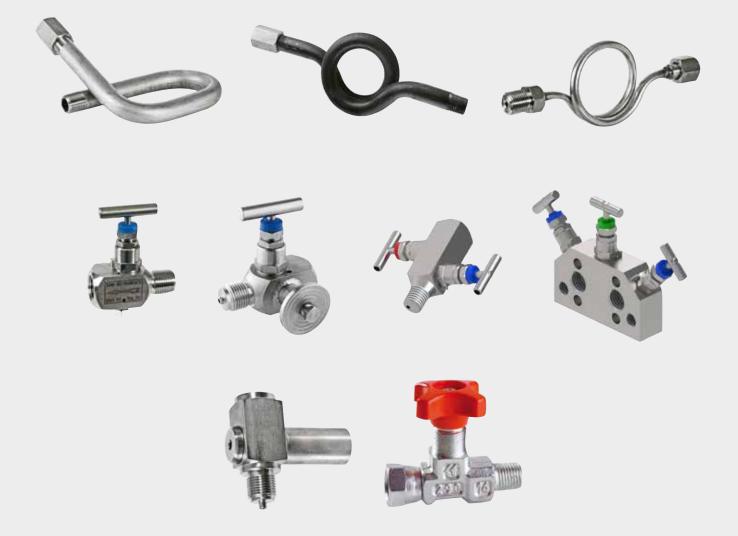

#### ACCESSORIES

- valves, cocks and bar-stock manifolds
- pig tails, siphons, capillaries, cooling towers
- adjustable overload protection device
- dampeners