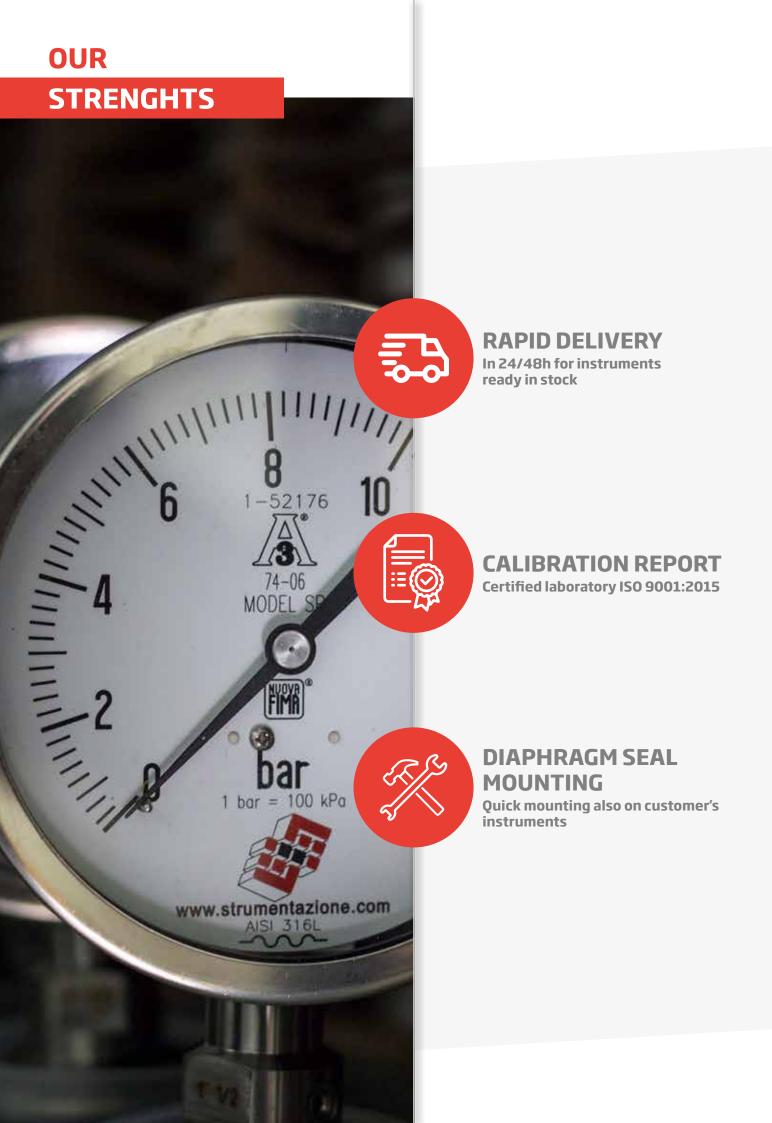

#### RAPID DELIVERY

- Over 80.000 pcs in stock
- Shipments in 24/48 hours for hundreds of codes
- Automatic warehouses
- You can check stock availability if you log-in our website at the address **www.strumentazione.com** or if you contact our customer care ++39(0)322 259233 info@strumentazione.com
- Collaboration with logistic partners for fast shipments

#### **CALIBRATION**

• Our laboratory is **certified UNI EN ISO 9001:2015** also for the issue of calibration reports with reference to master primary instruments

- Issue of calibration reports in a few days
- Supply of instruments complete of calibration reports
- Re-certification of instruments, after functional check and prior to offer
- Mechanical and digital test instruments, complete of calibration report, ready in stock
- Pressure and temperature calibrators, for laboratory or portable

#### DIAPHRAGM SEAL MOUNTING

In our laboratory we assemble diaphragm seals on pressure gauges, switches and transmitters. **Delivery in few days** 

- Instruments available in stock can be assembled and shipped in **one week**
- We mount diaphragm seals on customers' instruments in one week from the receipt
- We **replace** damaged diaphragm seals: customer can save money by changing only the diaphragm seal if the transmitter is still working

#### DIAPHRAGM SEAL MOUNTING

Design and manufacturing of diaphragm seals on specific customer request, also in special materials (Hastelloy, Monel, Tantalum..). Diaphragm seal mounting also on customers' instruments