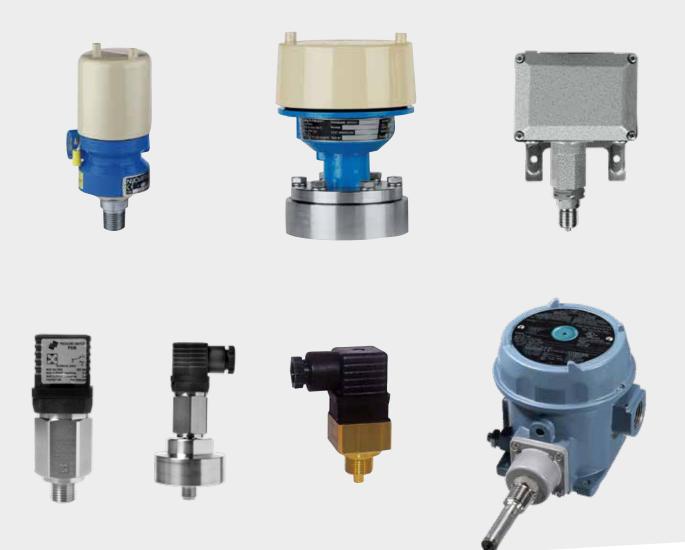

#### PRESSURE AND TEMPERATURE SWITCHES

- for relative or differential pressure
- standard or ATEX execution
- wetted parts in special materials
- mechanical or digital temperature switches
- pressure switches ready in stock, with diaphragm seal on request and set point already fixed in our laboratory

#### **SOLENOID VALVES**

- for liquids and gaseous fluids, for steam, for aggressive chemical products and contaminated fluids, for general uses
- in brass, stainless steel and special materials on request
- miniaturized version
- safety solenoid valves with manual reset
- direct and indirect acting, pilot operated
- ATEX execution for hazardous areas