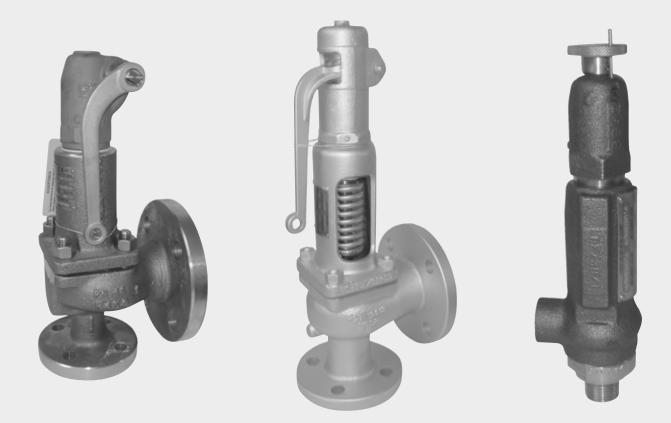

#### **SAFETY VALVES**

- safety valves for gases and liquids
- flanged, threaded or weld-in connections
- PED, ATEX, EAC certificates
- on request: external inspection from INAIL, RINA, TUV, ASME, DNV-GL