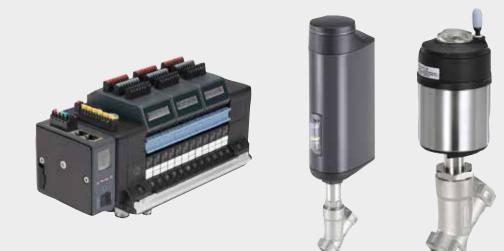

#### **BURKERT**

- solenoid valves and electromotive valves
- pneumatics and process interfaces
- process and control valves
- sensors, transmitters and controllers
- mass flow controllers
- specialized in the regulation of flow, level, pressure, temperature, valve configuration, process automation, pneumatic control
- engineering and production of customized solutions