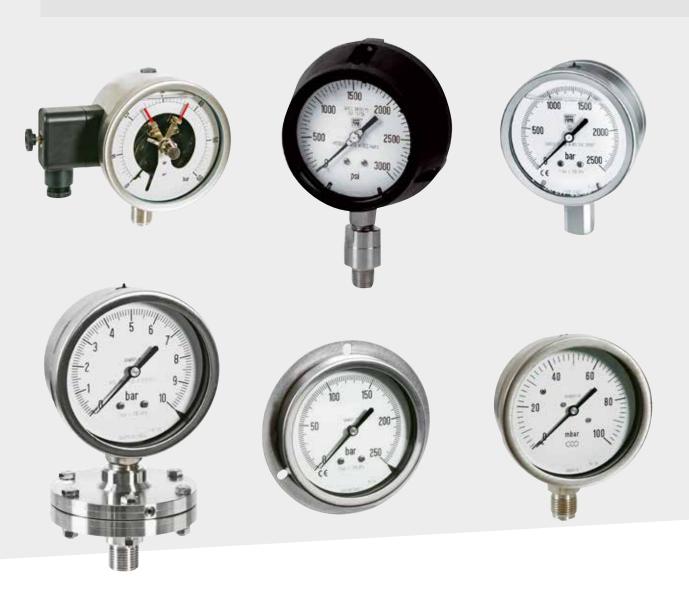

#### PRESSURE GAUGES FOR PROCESS INDUSTRY

- anti-vibration execution
- several constructive materials available (wetted parts in brass, stainless steel
- AISI316, Monel, Hastelloy...)
- solid-front, heavy-work
- conform to many standards: ATEX, NACE, EAC
- with electrical contacts or microswitch
- capsule and diaphragm models for low pressure
- with diaphragm seal
- from vacuum to 6000 bar

- accuracy classes : 0,6%, 0,25%, 0,2%, 0,1%, 0,05% and others on request
- we can supply them with calibration report and you can send them back to us for recertification

- important stock available from vacuum to 2000 bar