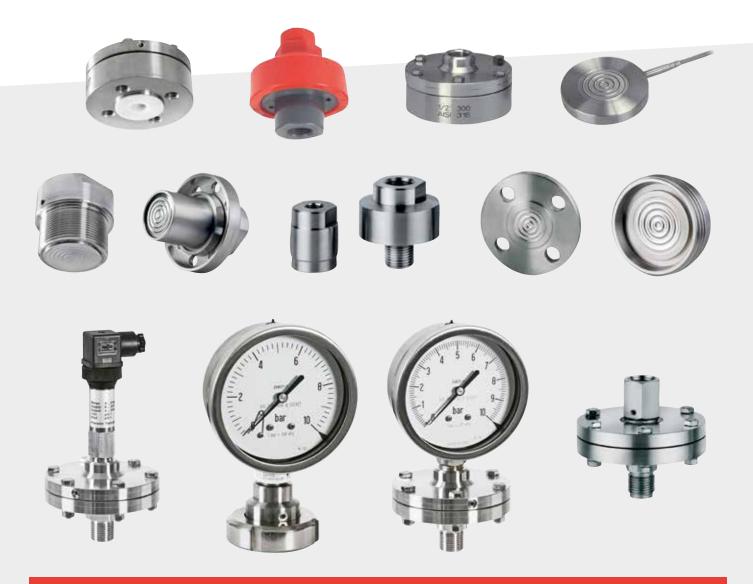

#### DIAPHRAGM SEALS

- connections: threaded, flanged, for food and sanitary applications, in-line
- in stainless steel, plastic, special materials (Monel, Hastelloy, Tantalum, Titanium, PTFE covered, others on request)
- assembly and replacement of diaphragm seals also on customers' instruments
- direct or remote mounting (with capillary) with filling fluid adapt to the application
- quick mounting and delivery service

#### PRESSURE AND LEVEL TRANSMITTERS

- with threaded connection, with flushing diaphragm, with diaphragm seal
- ATEX execution, 3A execution
- output 4/20 mA, 0/10 Volt, HART protocol and many more
- pressure gauge with integrated transmitter
- hundreds of pieces ready for delivery