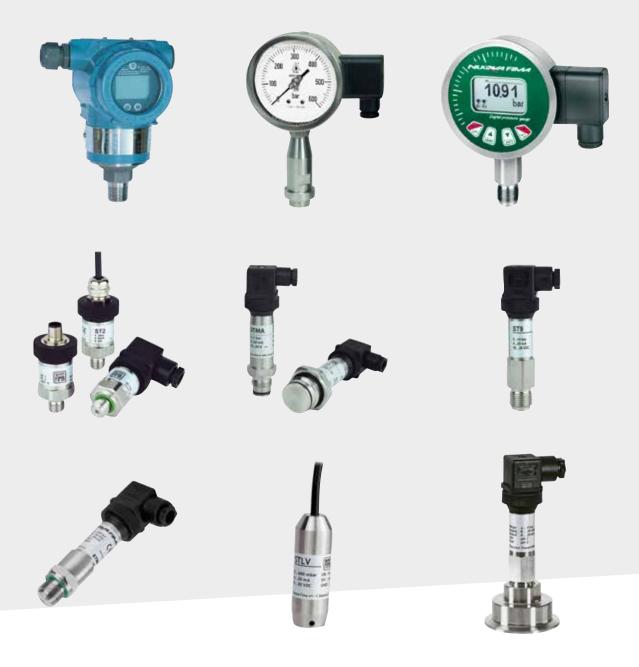

#### PRESSURE AND LEVEL TRANSMITTERS

- with threaded connection, with flushing diaphragm, with diaphragm seal
- ATEX execution, 3A execution
- output 4/20 mA, 0/10 Volt, HART protocol and many more
- pressure gauge with integrated transmitter
- hundreds of pieces ready for delivery

#### PRESSURE AND TEMPERATURE SWITCHES

- for relative or differential pressure
- standard or ATEX execution
- wetted parts in special materials
- mechanical or digital temperature switches
- pressure switches ready in stock, with diaphragm seal on request and set point already fixed in our laboratory