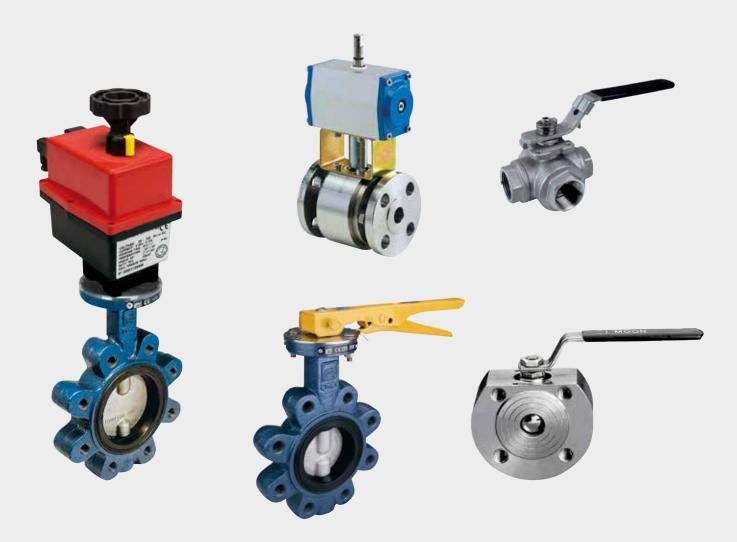

#### BALL AND BUTTERFLY VALVES

- for water, gas, industrial applications
- manual
- with pneumatic or electric actuator
- with limit switch, positioner, solenoid valve
- special execution for high temperature and for food sector
- customized execution on request