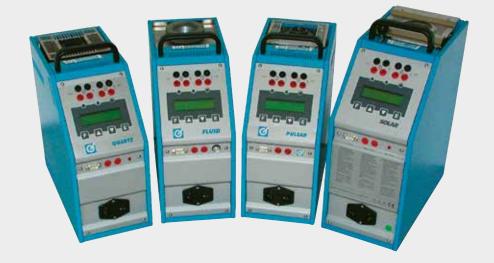

#### PRESSURE AND TEMPERATURE CALIBRATORS

- hand pressure generator pump, comparison pumps, deadweight tester
- thermostatic calibrators and baths
- verification, recalibration, repair