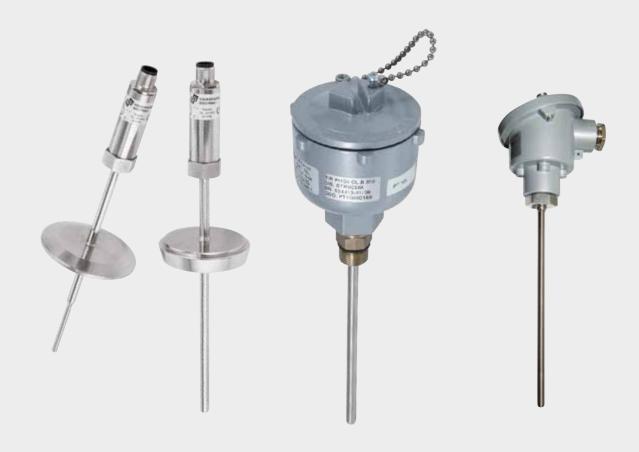

#### TEMPERATURE PROBES

- thermocouples and thermoresistances
- standard or ATEX execution
- on request: 4/20 mA output, HART protocol, integrated display
- many solutions ready in stock, included connections, thermowells, and the possibility
- to get 4/20 mA output already set at the required values

#### THERMOWELLS

- tube or bar-stock thermowells, with threaded, flanged or weld-in connection
- many materials available (stainless steel AISI316L, Inconel, Alloy, Hastelloy, Titanium,

Duplex, Monel..) and coatings possible