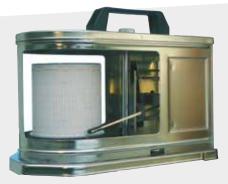

#### PRESSURE, TEMPERATURE AND HUMIDITY CHART RECORDERS

- circular, drum, square, rectangular chart recorders
- bimetal or inert gas filled temperature recorders
- bourdon tube pressure recorders

- for recording cyclical processes or controlling department processes for the petrochemical, chemical, food, pharmaceutical and refrigeration industries

- drum pressure recorders by means of pen on chart paper, daily and weekly, mechanical or battery-operated: for leak and safety tests testing of methane pipelines and aqueducts