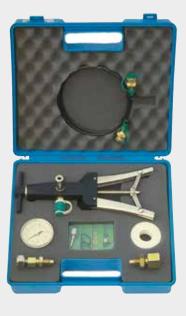

#### PRESSURE AND TEMPERATURE CALIBRATORS

- hand pressure generator pump, comparison pumps, deadweight tester
- thermostatic calibrators and baths
- verification, recalibration, repair