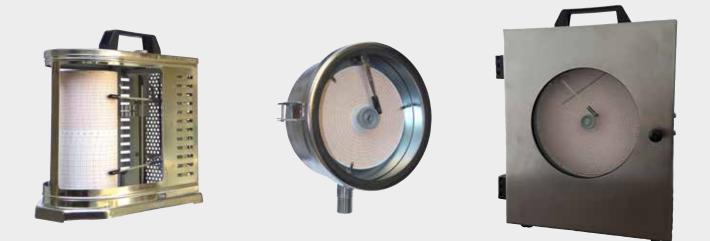

#### PRESSURE, TEMPERATURE AND HUMIDITY CHART RECORDERS

- circular, drum, square, rectangular chart recorders
- bimetal or inert gas filled temperature recorders
- bourdon tube pressure recorders

- for recording cyclical processes or controlling department processes for the petrochemical, chemical, food, pharmaceutical and refrigeration industries

- drum pressure recorders by means of pen on chart paper, daily and weekly, mechanical or battery-operated: for leak and safety tests testing of methane pipelines and aqueducts