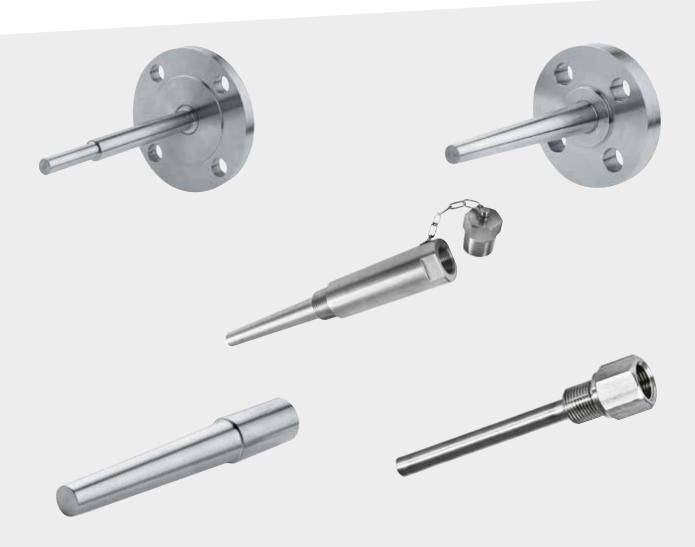

#### TEMPERATURE PROBES

- thermocouples and thermoresistances
- standard or ATEX execution
- on request: 4/20 mA output, HART protocol, integrated display
- many solutions ready in stock, included connections, thermowells, and the possibility
- to get 4/20 mA output already set at the required values

#### THERMOWELLS

- tube or bar-stock thermowells, with threaded, flanged or weld-in connection
- many materials available (stainless steel AISI316L, Inconel, Alloy, Hastelloy, Titanium,

Duplex, Monel..) and coatings possible