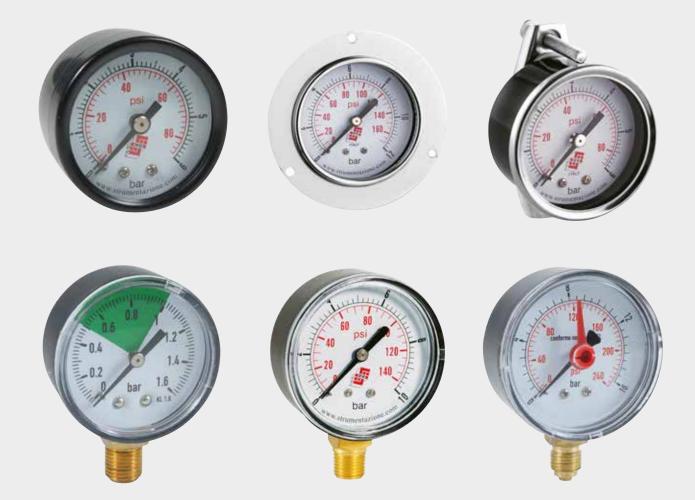

#### STANDARD PRESSURE GAUGES

- plastic or metal case
- dn25 40 50 63 80 100 mm
- for non aggressive and non corrosive medias
- customized executions
- thousands of pieces ready in stock

#### PRESSURE GAUGES FOR PROCESS INDUSTRY

- anti-vibration execution
- several constructive materials available (wetted parts in brass, stainless steel
- AISI316, Monel, Hastelloy...)
- solid-front, heavy-work
- conform to many standards: ATEX, NACE, EAC
- with electrical contacts or microswitch
- capsule and diaphragm models for low pressure
- with diaphragm seal
- from vacuum to 6000 bar