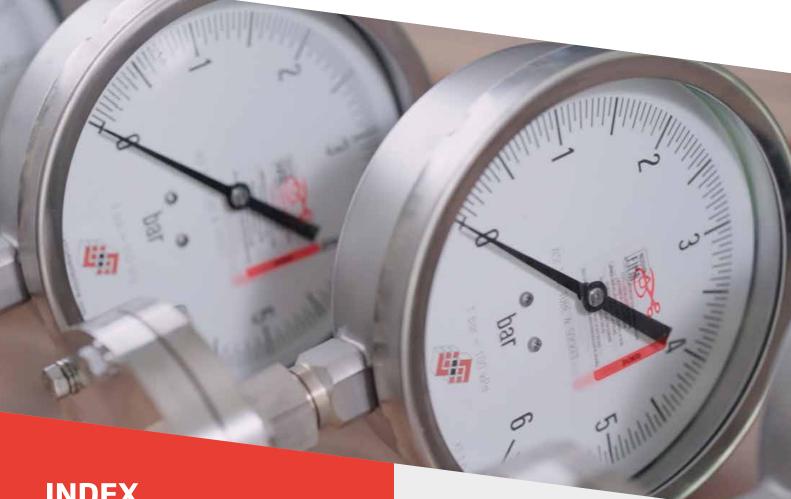

#### **INDEX**

- Standard pressure gauges
- 17 Pressure gauges for process industry
- Differential pressure gauges
- Test gauges
- Diaphragm seals
- **21** Pressure and level transmitters
- **22** Instruments for food and sanitary application
- 23 Pressure and temperature switches
- Thermometers
- Temperature probes
- Thermowells
- Pressure and temperature calibrators

#### STANDARD PRESSURE GAUGES

- plastic or metal case
- dn25 40 50 63 80 100 mm
- for non aggressive and non corrosive medias
- customized executions
- thousands of pieces ready in stock

#### PRESSURE GAUGES FOR PROCESS INDUSTRY

- anti-vibration execution
- several constructive materials available (wetted parts in brass, stainless steel
- AISI316, Monel, Hastelloy...)
- solid-front, heavy-work
- conform to many standards: ATEX, NACE, EAC
- with electrical contacts or microswitch
- capsule and diaphragm models for low pressure
- with diaphragm seal
- from vacuum to 6000 bar