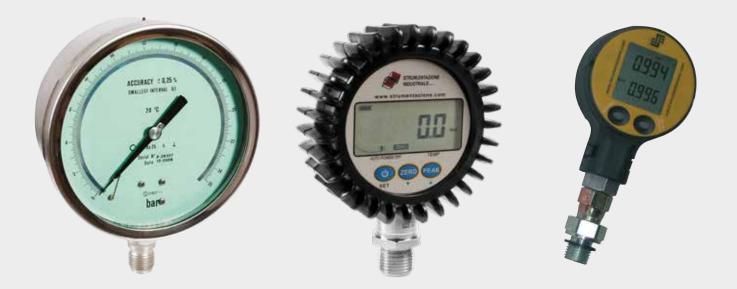

#### **TEST GAUGES**

- mechanical test gauges with anti-parallax mirror band and knife edge pointer for optimal reading

- digital test gauges with battery: standard, with datalogger, with USB output and software

- accuracy classes : 0,6%, 0,25%, 0,2%, 0,1%, 0,05% and others on request
- we can supply them with calibration report and you can send them back to us for recertification

- important stock available from vacuum to 2000 bar