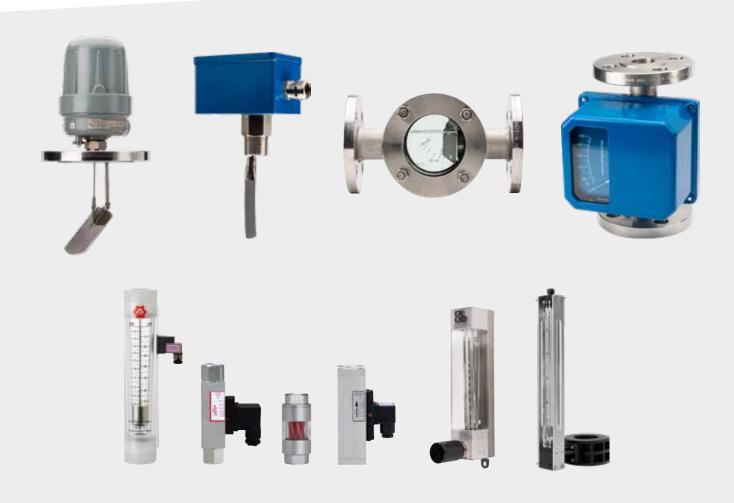

#### **FLOW**

- flowmeters, flow switches and visual flow indicators
- valve body, paddle type, with flow indication and SPDT microswitch
- free passage or moveable paddle sight glasses, for horizontal or vertical mounting
- variable area flow meters, calibrated flange-type orifice plate flowmeters, for big and small flow, for liquids and gases

- threaded or flanged connections, with minimum and maximum alarms and 4/20mA transmission