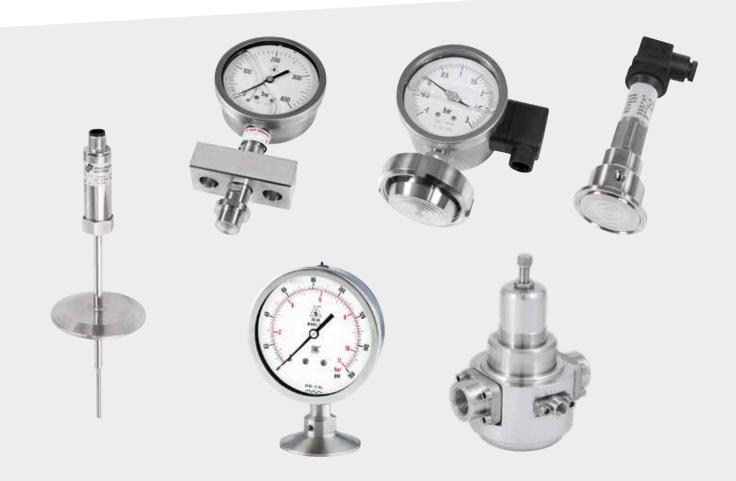

#### STANDARD PRESSURE GAUGES

- plastic or metal case
- dn25 40 50 63 80 100 mm
- for non aggressive and non corrosive medias
- customized executions
- thousands of pieces ready in stock

#### PRESSURE GAUGES FOR PROCESS INDUSTRY

- anti-vibration execution
- several constructive materials available (wetted parts in brass, stainless steel
- AISI316, Monel, Hastelloy...)
- solid-front, heavy-work
- conform to many standards: ATEX, NACE, EAC
- with electrical contacts or microswitch
- capsule and diaphragm models for low pressure
- with diaphragm seal
- from vacuum to 6000 bar

#### DIFFERENTIAL PRESSURE GAUGES

- with static pressure up to 400 bar
- diaphragm or piston
- with diaphragm seal, electrical contact or switch
- to monitor filters, flow and level

#### **TEST GAUGES**

- mechanical test gauges with anti-parallax mirror band and knife edge pointer for optimal reading

- digital test gauges with battery: standard, with datalogger, with USB output and software

#### DIAPHRAGM SEALS

- connections: threaded, flanged, for food and sanitary applications, in-line
- in stainless steel, plastic, special materials (Monel, Hastelloy, Tantalum, Titanium, PTFE covered, others on request)
- assembly and replacement of diaphragm seals also on customers' instruments
- direct or remote mounting (with capillary) with filling fluid adapt to the application
- quick mounting and delivery service

#### PRESSURE AND LEVEL TRANSMITTERS

- with threaded connection, with flushing diaphragm, with diaphragm seal
- ATEX execution, 3A execution
- output 4/20 mA, 0/10 Volt, HART protocol and many more
- pressure gauge with integrated transmitter
- hundreds of pieces ready for delivery