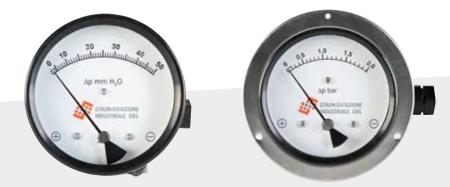

#### DIFFERENTIAL PRESSURE GAUGES

- with static pressure up to 400 bar
- diaphragm or piston
- with diaphragm seal, electrical contact or switch
- to monitor filters, flow and level