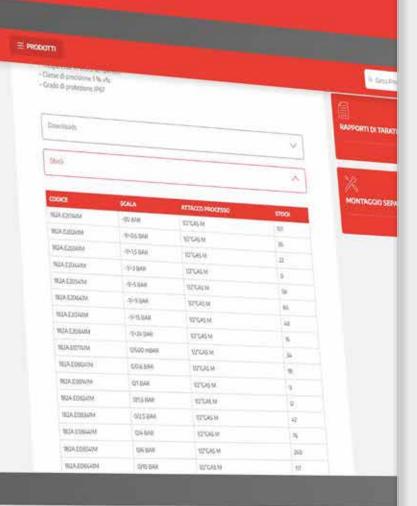

#### Let's register on **www.strumentazione.com** to:

- Discover our range of products and services
- Check stock availability for all codes
- Download our catalogue
- Subscribe to our newsletter to remain updated on the latest news
- Request information
- Chat with our customer care