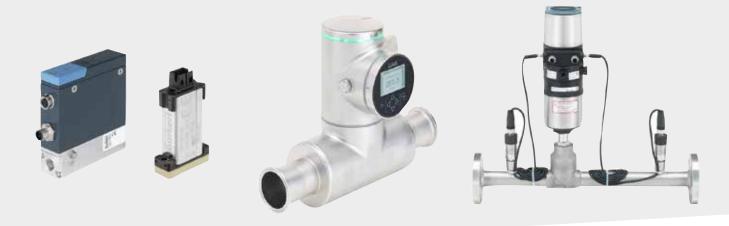

#### **FLOW**

- flowmeters, flow switches and visual flow indicators
- valve body, paddle type, with flow indication and SPDT microswitch
- free passage or moveable paddle sight glasses, for horizontal or vertical mounting
- variable area flow meters, calibrated flange-type orifice plate flowmeters, for big and small flow, for liquids and gases

- threaded or flanged connections, with minimum and maximum alarms and 4/20mA transmission