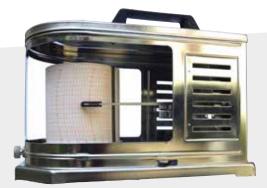

#### PRESSURE, TEMPERATURE AND HUMIDITY CHART RECORDERS

- circular, drum, square, rectangular chart recorders
- bimetal or inert gas filled temperature recorders
- bourdon tube pressure recorders

- for recording cyclical processes or controlling department processes for the petrochemical, chemical, food, pharmaceutical and refrigeration industries

- drum pressure recorders by means of pen on chart paper, daily and weekly, mechanical or battery-operated: for leak and safety tests testing of methane pipelines and aqueducts