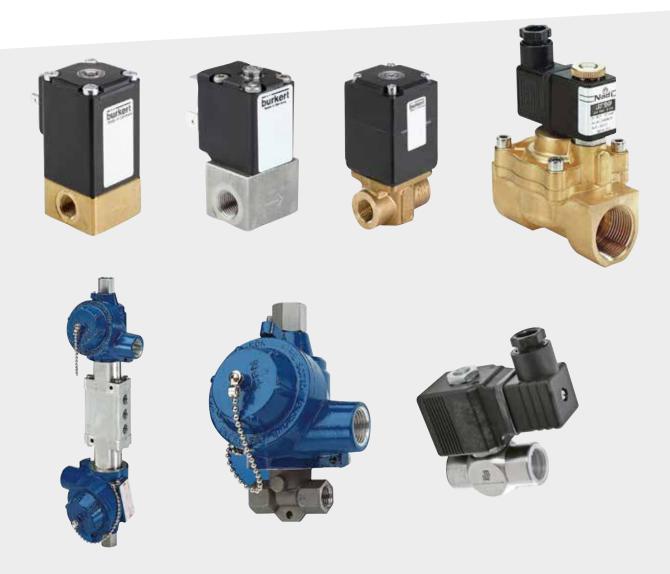

#### **SOLENOID VALVES**

- for liquids and gaseous fluids, for steam, for aggressive chemical products and contaminated fluids, for general uses
- in brass, stainless steel and special materials on request
- miniaturized version
- safety solenoid valves with manual reset
- direct and indirect acting, pilot operated
- ATEX execution for hazardous areas

#### **BURKERT**

- solenoid valves and electromotive valves
- pneumatics and process interfaces
- process and control valves
- sensors, transmitters and controllers
- mass flow controllers
- specialized in the regulation of flow, level, pressure, temperature, valve configuration, process automation, pneumatic control
- engineering and production of customized solutions