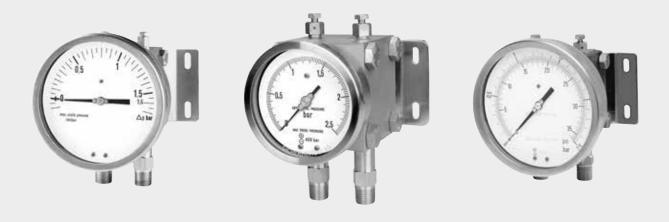

#### DIFFERENTIAL PRESSURE GAUGES

- with static pressure up to 400 bar
- diaphragm or piston
- with diaphragm seal, electrical contact or switch
- to monitor filters, flow and level