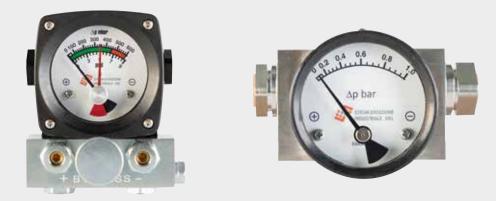

#### PRESSURE GAUGES FOR PROCESS INDUSTRY

- anti-vibration execution
- several constructive materials available (wetted parts in brass, stainless steel
- AISI316, Monel, Hastelloy...)
- solid-front, heavy-work
- conform to many standards: ATEX, NACE, EAC
- with electrical contacts or microswitch
- capsule and diaphragm models for low pressure
- with diaphragm seal
- from vacuum to 6000 bar

#### DIFFERENTIAL PRESSURE GAUGES

- with static pressure up to 400 bar
- diaphragm or piston
- with diaphragm seal, electrical contact or switch
- to monitor filters, flow and level