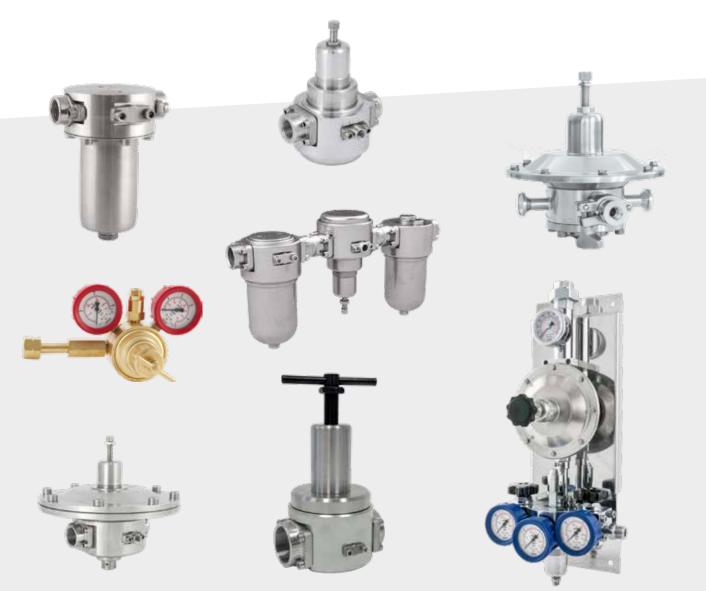

# **REGULATORS, FILTERS, LUBRICATORS**

- pressure regulators
- filters
- lubricators
- groups
- relief valves
- decompression units, plants
- F.C.M. (Food Contact Material) compliant instruments (1935/2004/EC regulation)