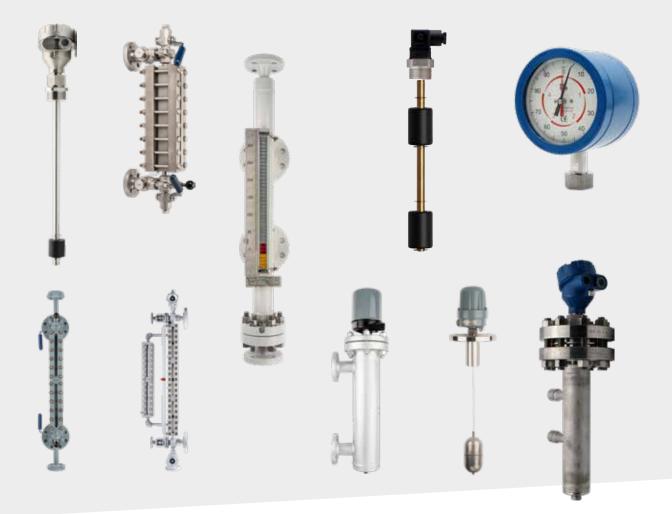

#### LEVEL

- magnetic level gauge with bicolour flags, with, as option, switches or 4-20 mA transmitters or HART protocol
- glass level gauges in different versions: glass tube, transparent, reflex, bicolour
- resistive for high temperature and pressure boilers with 4-20 mA signal and switches option
- dial level gauges for small or big tanks
- float & board level gauges for high tanks
- level switches also for heavy-duty applications: simple float or ultrasonic type